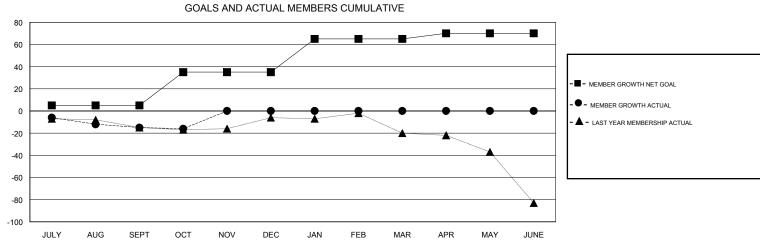

## **LOCATION OREGON HOWARD HUDSON GMT CA** Clubs Members RESULTS FOR 2018-2019 RESULTS FOR 2018-2019 NEW CLUBS NEW CLUB GOAL DROPPED CLUBS MEMBER GROWTH NET MEMBER GROWTH DROPPED QUARTER QUARTER GOAL ACTUAL MEMBERS ACTUAL (including transfers) 0 0 2 5 12 24 JULY/AUG/SEPT JULY/AUG/SEPT